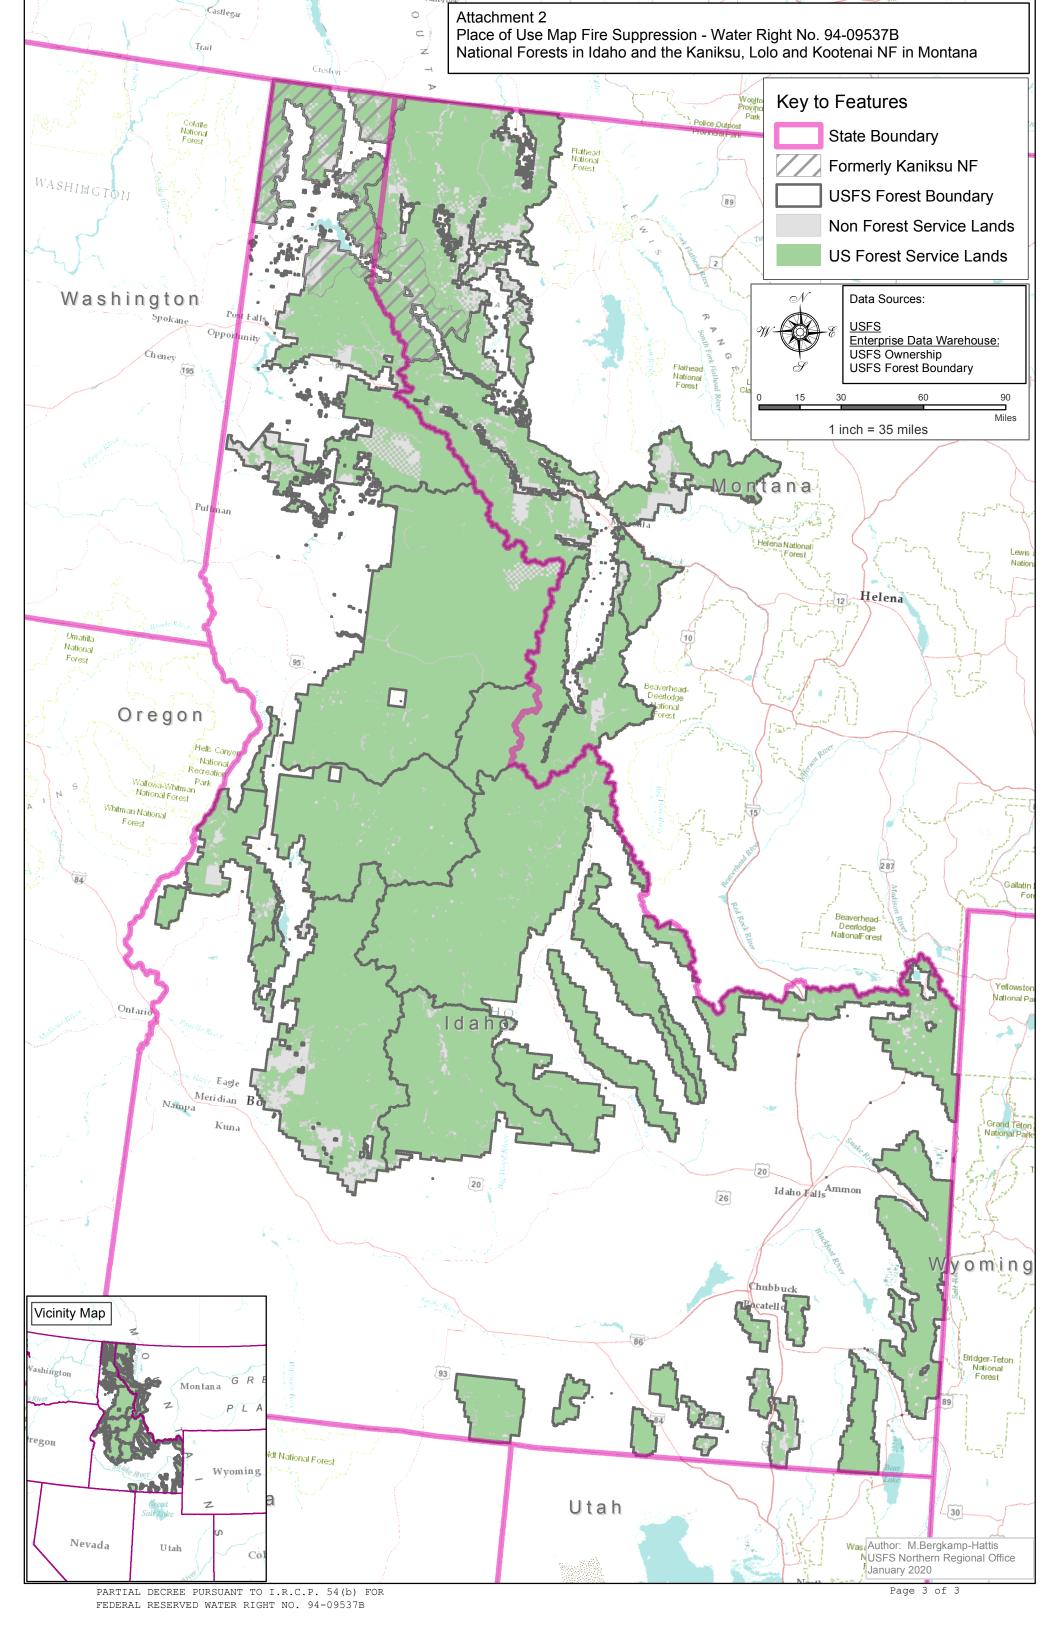

PERIOD OF USE

Administrative-Fire Suppression 01/01 - 12/31

PLACE OF USE: National Forests in Idaho and the Kaniksu, Lolo and Kootenai National Forests in

Montana.

See Attachment 2.

OTHER PROVISIONS NECESSARY FOR DEFINITON OR ADMINISTRATION OF THIS WATER RIGHT: